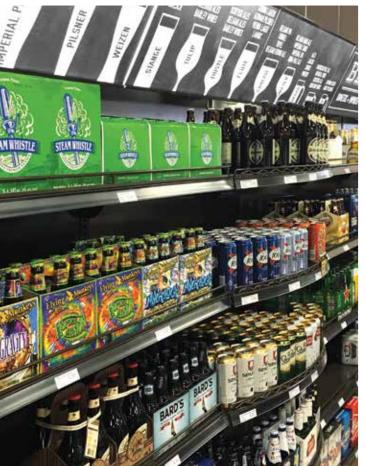

#### COMMERCIAL SHELVING

Our commercial shelving systems are fully modular, allowing you to easily reconfigure your aisles and displays. Thanks to their versatility and rigidity, our commercial shelving is the ultimate solution for the grocery industry.