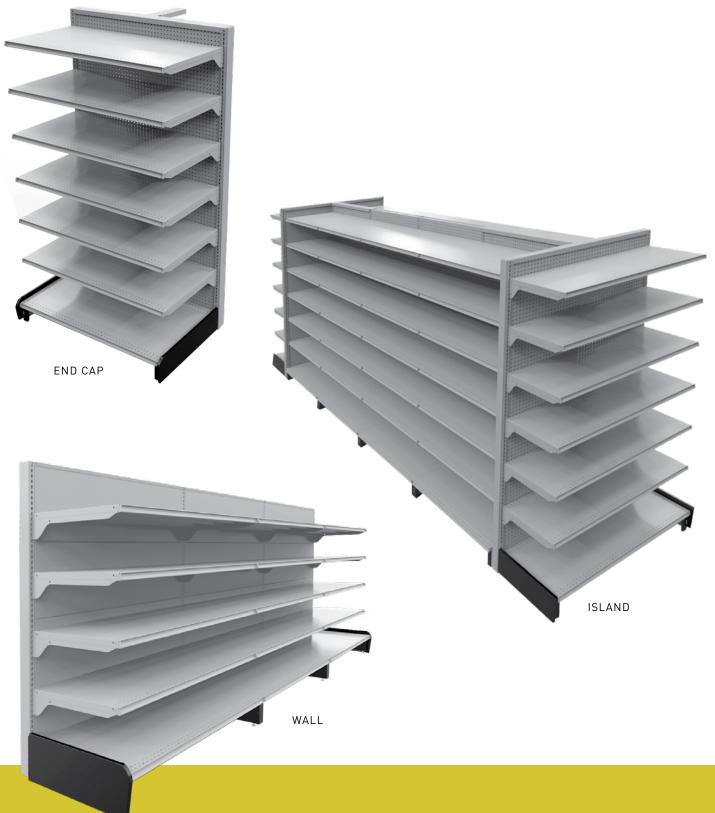

#### COMMERCIAL SHELVING

Our commercial shelving systems are fully modular, allowing you to easily reconfigure your aisles and displays. Thanks to their versatility and rigidity, our commercial shelving is the ultimate solution for the grocery industry.

#### TECHNICAL SPECIFICATIONS

Post height: 36 to 144 in. (in increments of 6 in.)

Base shelf: 8 to 36 in. deep (in increments of 2 in.)

Shelf width: 24 to 48 in. (in increments of 6 in.)

Available back types: masonite (plain, pegboard), steel (plain, pegboard), slatwall (with or without aluminum inserts)