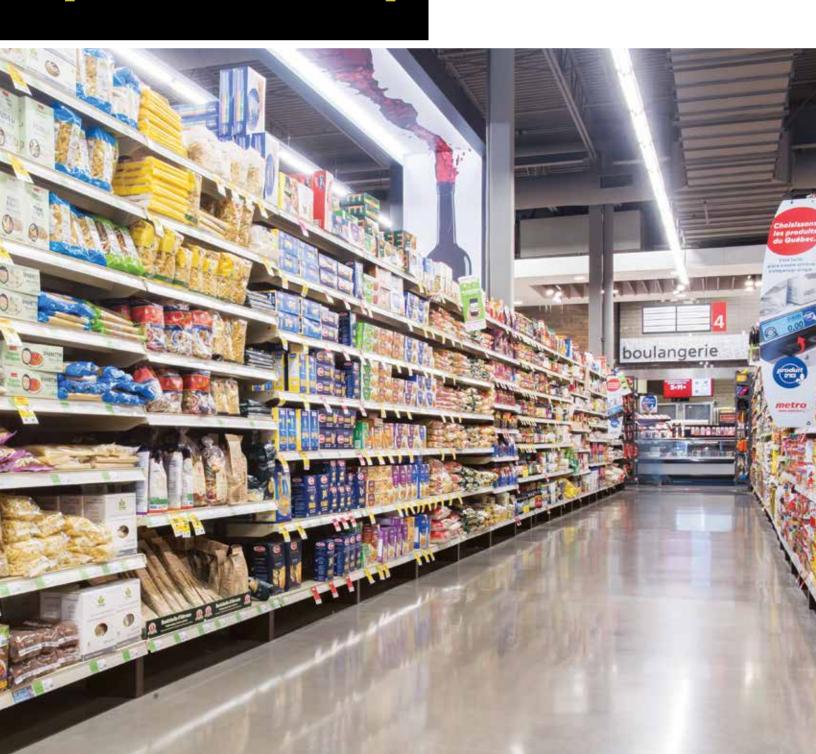

#### COMMERCIAL SHELVING

Our commercial shelving systems are fully modular, allowing you to easily reconfigure your aisles and displays. Thanks to their versatility and rigidity, our commercial shelving is the ultimate solution for the grocery industry.

#### TECHNICAL SPECIFICATIONS

Post height: 36 to 144 in. (in increments of 6 in.)

Base shelf: 8 to 36 in. deep (in increments of 2 in.)

Shelf width: 24 to 48 in. (in increments of 6 in.)

Available back types: masonite (plain, pegboard), steel (plain, pegboard), slatwall (with or without aluminum inserts)