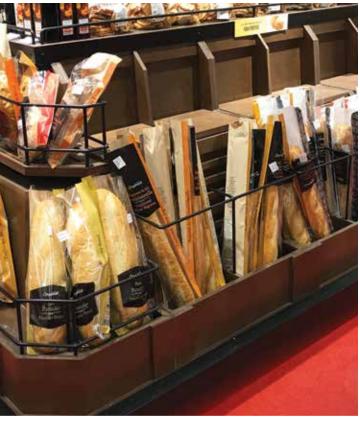

#### COMMERCIAL SHELVING

Our commercial shelving systems are fully modular, allowing you to easily reconfigure your aisles and displays. Thanks to their versatility and rigidity, our commercial shelving is the ultimate solution for the grocery industry.

#### TECHNICAL SPECIFICATIONS

Post height: 36 to 144 in. (in increments of 6 in.)

Base shelf: 8 to 36 in. deep (in increments of 2 in.)

Shelf width: 24 to 48 in. (in increments of 6 in.)

Available back types: masonite (plain, pegboard), steel (plain, pegboard), slatwall (with or without aluminum inserts)