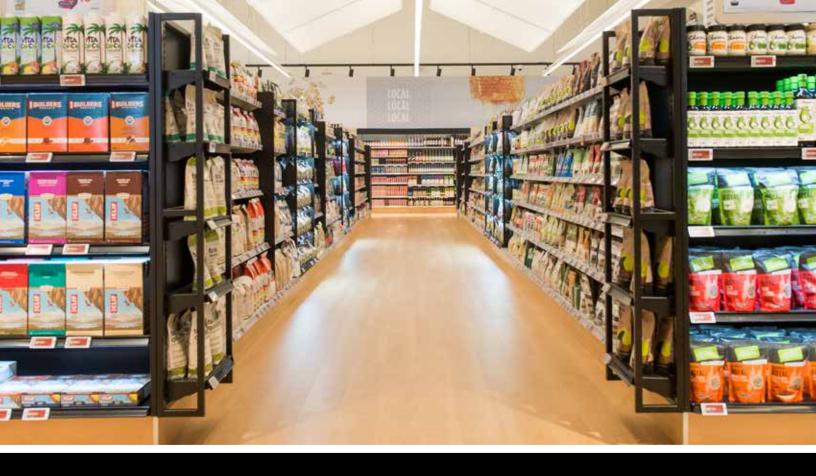

#### COMMERCIAL SHELVING

Our commercial shelving systems are fully modular, allowing you to easily reconfigure your aisles and displays. Thanks to their versatility and rigidity, our commercial shelving is the ultimate solution for the grocery industry.

#### TECHNICAL SPECIFICATIONS

Post height: 36 to 144 in. (in increments of 6 in.)

Base shelf: 8 to 36 in. deep (in increments of 2 in.)

Shelf width: 24 to 48 in. (in increments of 6 in.)

Available back types: masonite (plain, pegboard), steel (plain, pegboard), slatwall (with or without aluminum inserts)