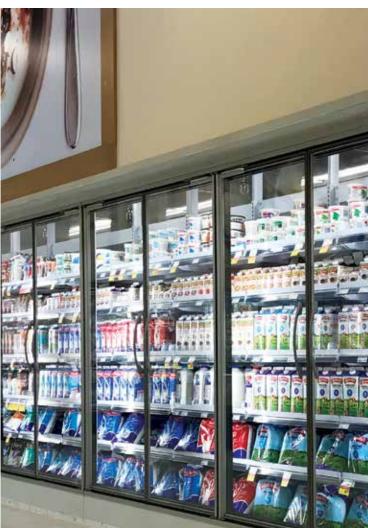

#### COMMERCIAL SHELVING

Our commercial shelving systems are fully modular, allowing you to easily reconfigure your aisles and displays. Thanks to their versatility and rigidity, our commercial shelving is the ultimate solution for the grocery industry.

#### TECHNICAL SPECIFICATIONS

Post height: 36 to 144 in. (in increments of 6 in.)

Base shelf: 8 to 36 in. deep (in increments of 2 in.)

Shelf width: 24 to 48 in. (in increments of 6 in.)

Available back types: masonite (plain, pegboard), steel (plain, pegboard), slatwall (with or without aluminum inserts)