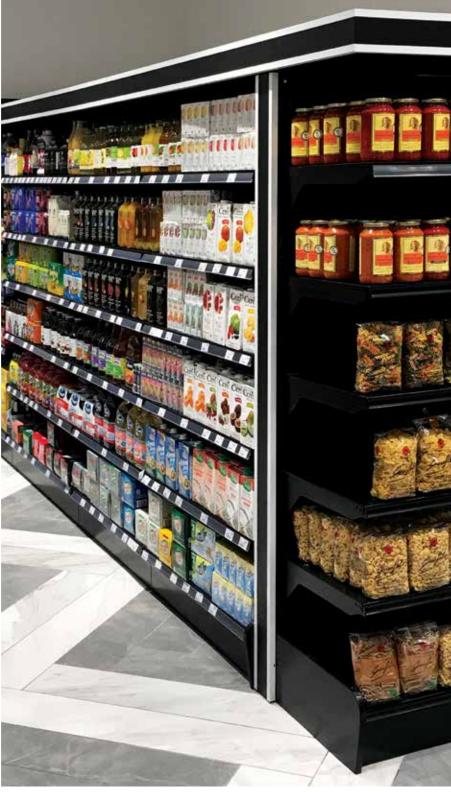

#### COMMERCIAL SHELVING

Our commercial shelving systems are fully modular, allowing you to easily reconfigure your aisles and displays. Thanks to their versatility and rigidity, our commercial shelving is the ultimate solution for the grocery industry.