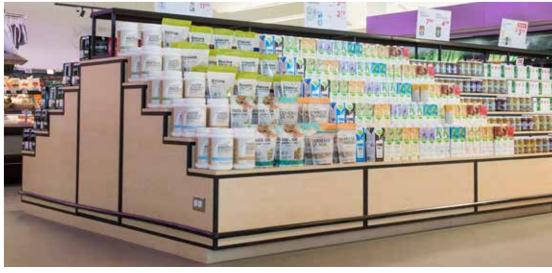

#### COMMERCIAL SHELVING

Our commercial shelving systems are fully modular, allowing you to easily reconfigure your aisles and displays. Thanks to their versatility and rigidity, our commercial shelving is the ultimate solution for the grocery industry.

#### TECHNICAL SPECIFICATIONS

Post height: 36 to 144 in. (in increments of 6 in.)

Base shelf: 8 to 36 in. deep (in increments of 2 in.)

Shelf width: 24 to 48 in. (in increments of 6 in.)

Available back types: masonite (plain, pegboard), steel (plain, pegboard), slatwall (with or without aluminum inserts)