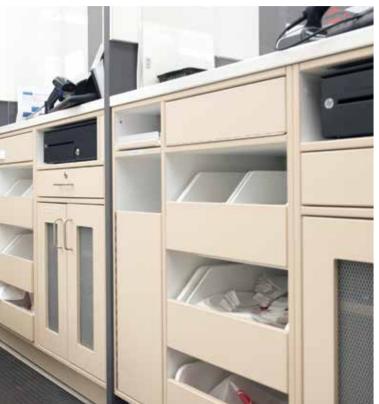

## LABORATORY SHELVES

Our Rx bay shelves are designed for maximum medication storage while giving you a lot of room to work.

Store your prescription medication securely in our Narco cabinets.