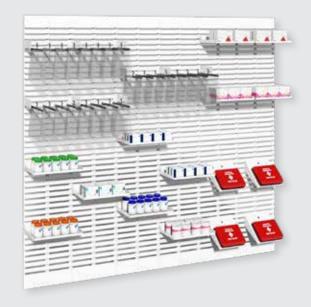

## LABORATORY SHELVES

Our Rx bay shelves are designed for maximum medication storage while giving you a lot of room to work.

Store your prescription medication securely in our Narco cabinets.