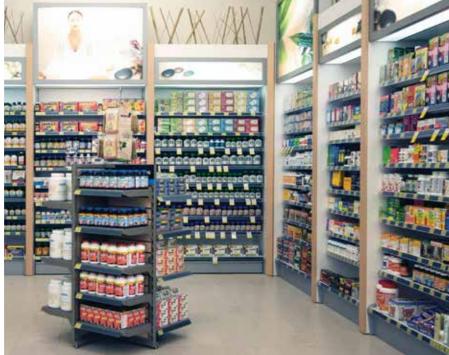

## LABORATORY SHELVES

Our Rx bay shelves are designed for maximum medication storage while giving you a lot of room to work.

Store your prescription medication securely in our Narco cabinets.

#### RETAIL SHELVES

Our retail shelves are fully modular so you can easily reconfigure your aisles and displays. Their versatility and sturdiness make them perfect for pharmacies.