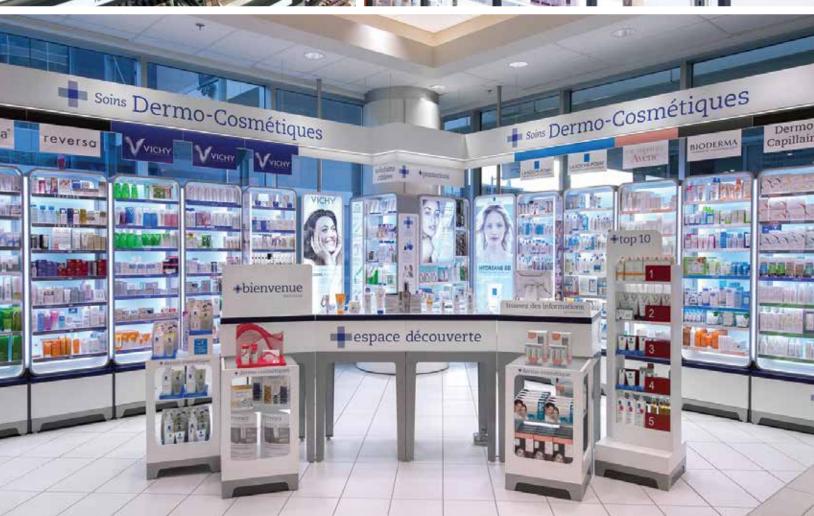

## OUR COUNTERS AND LABORATORIES

Our counters and laboratory shelving can be configured in nearly countless ways. Our custom-made solutions will help you create a welcoming space for your clients, and a practical and user-friendly work area for your lab employees and pharmacists. Whether glass, melamine or a mix of both, your prescription spaces and cash and photo counters will look more inviting than ever.