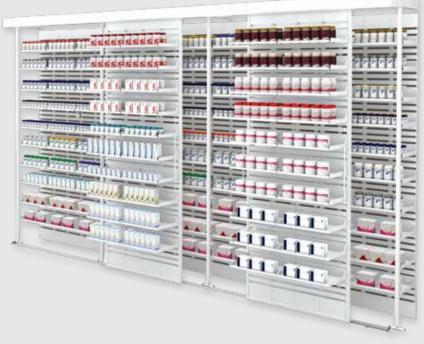

## LABORATORY SHELVES

Our Rx bay shelves are designed for maximum medication storage while giving you a lot of room to work.

Store your prescription medication securely in our Narco cabinets.