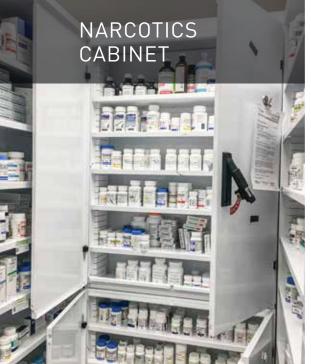

## LABORATORY SHELVES

Our Rx bay shelves are designed for maximum medication storage while giving you a lot of room to work.

Store your prescription medication securely in our Narco cabinets.