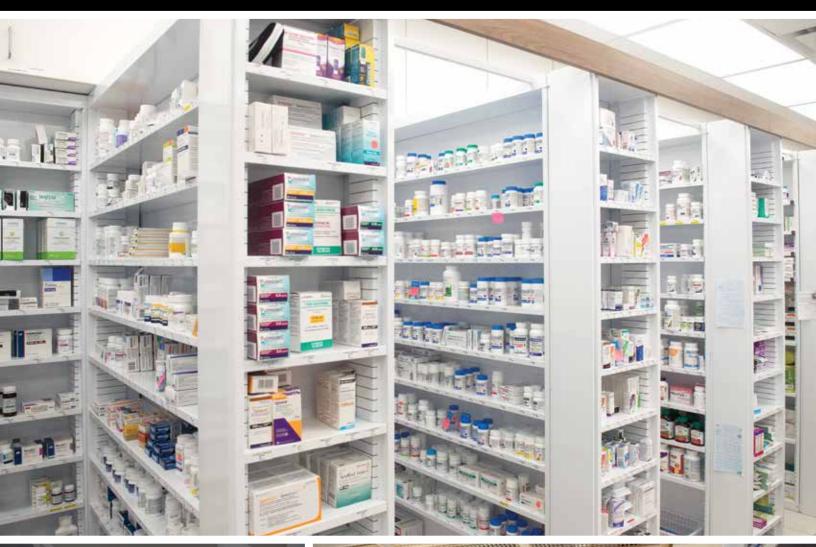

## LABORATORY SHELVES

Our Rx bay shelves are designed for maximum medication storage while giving you a lot of room to work.

Store your prescription medication securely in our Narco cabinets.