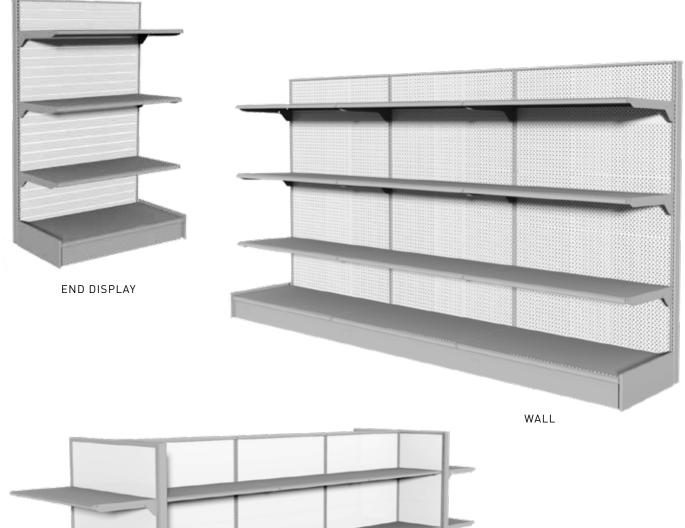

#### RETAIL SHELVES

Our retail shelves are fully modular so you can easily reconfigure your aisles and displays. Their versatility and sturdiness make them perfect for pharmacies.

#### **TECHNICAL SPECIFICATIONS**

Post height: 36 to 140 in. (in increments of 6 in.)

Base shelf: 8 to 36 in. deep (in increments of 2 in.)

Shelf width: 24 to 48 in. (in increments of 6 in.)

Available back types: masonite (plain, pegboard), steel (plain, pegboard), slatwall (with or without aluminum inserts)