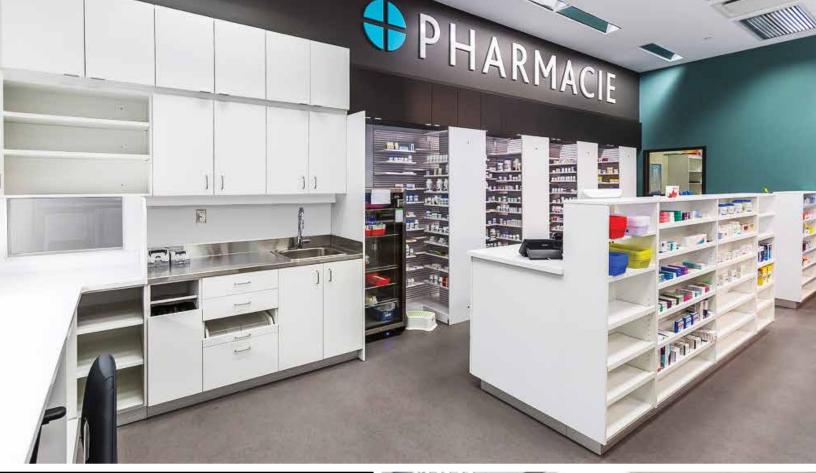

## OUR COUNTERS AND LABORATORIES

Our counters and laboratory shelving can be configured in nearly countless ways. Our custom-made solutions will help you create a welcoming space for your clients, and a practical and user-friendly work area for your lab employees and pharmacists. Whether glass, melamine or a mix of both, your prescription spaces and cash and photo counters will look more inviting than ever.

### OUR RXLab SYSTEM

Our RxLab system is specifically designed for pharmacy laboratories. The RxLab maximizes your space for ergonomic and practical work areas.