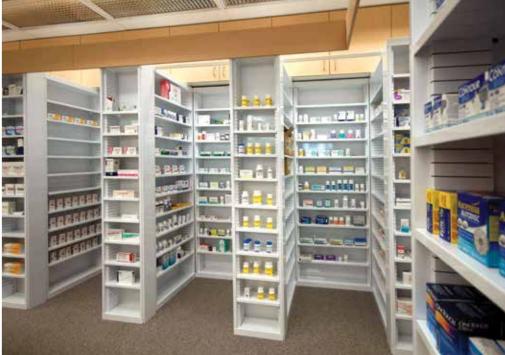

### OUR RXLab SYSTEM

Our RxLab system is specifically designed for pharmacy laboratories. The RxLab maximizes your space for ergonomic and practical work areas.

## LABORATORY SHELVES

Our Rx bay shelves are designed for maximum medication storage while giving you a lot of room to work.

Store your prescription medication securely in our Narco cabinets.