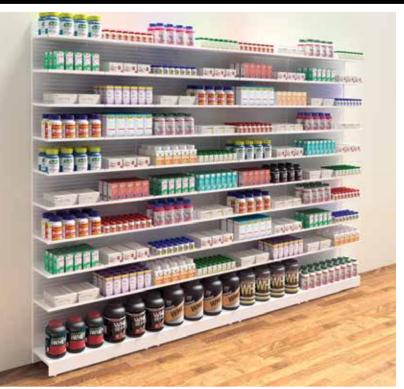

#### RETAIL SHELVES

Our retail shelves are fully modular so you can easily reconfigure your aisles and displays. Their versatility and sturdiness make them perfect for pharmacies.