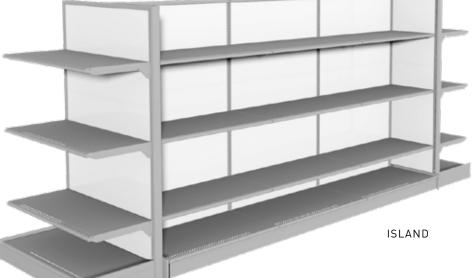

#### ISLAND

The island design allows for a freestanding configuration of the RxLab.

#### AVAILABLE DIMENSIONS (IN)

| Length: | 16 | 24 | 32 | 40 | 48 |  |
|---------|----|----|----|----|----|--|
| Height: |    |    | 84 |    |    |  |