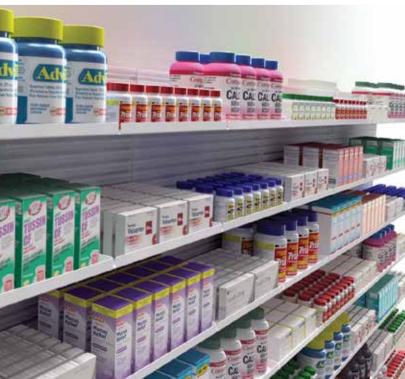

#### RETAIL SHELVES

Our retail shelves are fully modular so you can easily reconfigure your aisles and displays. Their versatility and sturdiness make them perfect for pharmacies.