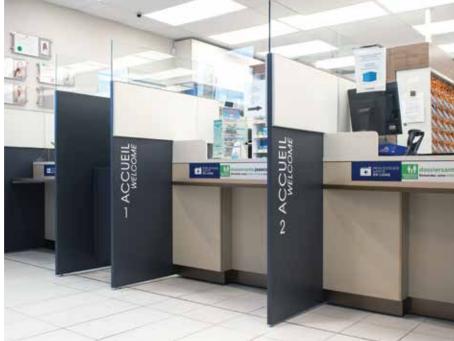

## OUR COUNTERS AND LABORATORIES

Our counters and laboratory shelving can be configured in nearly countless ways. Our custom-made solutions will help you create a welcoming space for your clients, and a practical and user-friendly work area for your lab employees and pharmacists. Whether glass, melamine or a mix of both, your prescription spaces and cash and photo counters will look more inviting than ever.