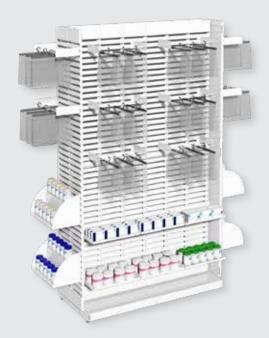

### OUR RXLab SYSTEM

Our RxLab system is specifically designed for pharmacy laboratories. The RxLab maximizes your space for ergonomic and practical work areas.

#### WALL WITH SLIDING PANELS

The sliding panels allow you to double your storage space.

| AVAILABLE DIMENSIONS (IN) |     |     |     |     | 1)  | AVAILABLE PANELS (IN) |    |    |
|---------------------------|-----|-----|-----|-----|-----|-----------------------|----|----|
| 96                        | 120 | 144 | 168 | 192 | 216 | 240                   | 32 | 48 |