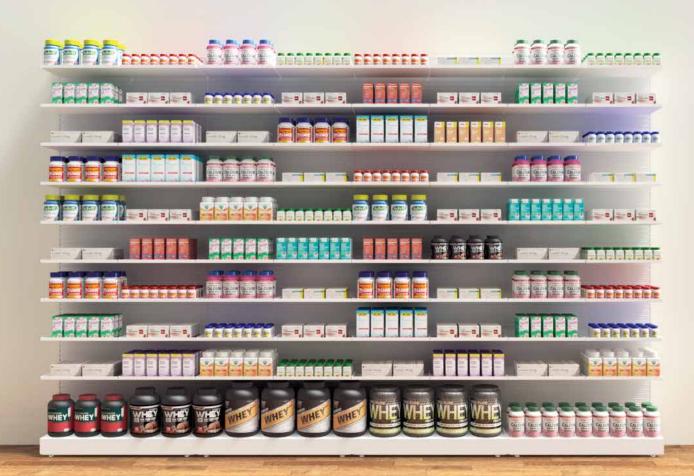

#### RETAIL SHELVES

Our retail shelves are fully modular so you can easily reconfigure your aisles and displays. Their versatility and sturdiness make them perfect for pharmacies.

#### **TECHNICAL SPECIFICATIONS**

Post height: 36 to 140 in. (in increments of 6 in.)

Base shelf: 8 to 36 in. deep (in increments of 2 in.)

Shelf width: 24 to 48 in. (in increments of 6 in.)

Available back types: masonite (plain, pegboard), steel (plain, pegboard), slatwall (with or without aluminum inserts)