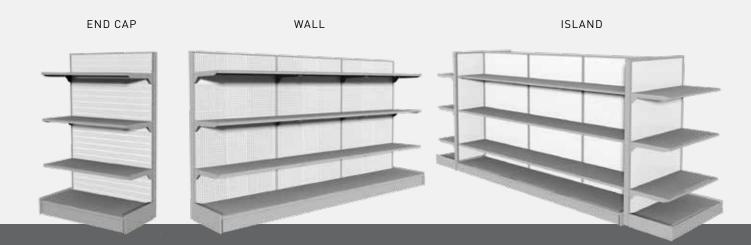

#### COMMERCIAL SHELVES

Our commercial shelves are fully modular so you can easily reconfigure your aisles and displays. Their versatility and sturdiness make them perfect for the automotive industry.

#### TECHNICAL SPECIFICATIONS

Post height: 36 to 144 in. (in increments of 6 in.)

Base shelf: 8 to 36 in. deep (in increments of 2 in.)

Shelf width: 24 to 48 in. (in increments of 6 in.)

Available back types: masonite (plain, pegboard), steel (plain, pegboard), slatwall (with or without aluminum inserts)