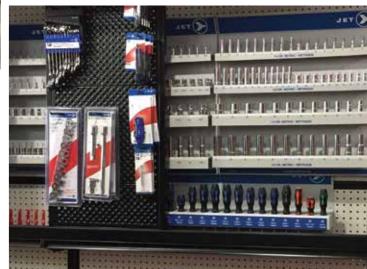

### TOOLS

Our tool mural is a must for many stores. With sliding panels and drawers, it allows you to showcase taller products. Display your best tools on our podium and on the shelves at the base of the mural.