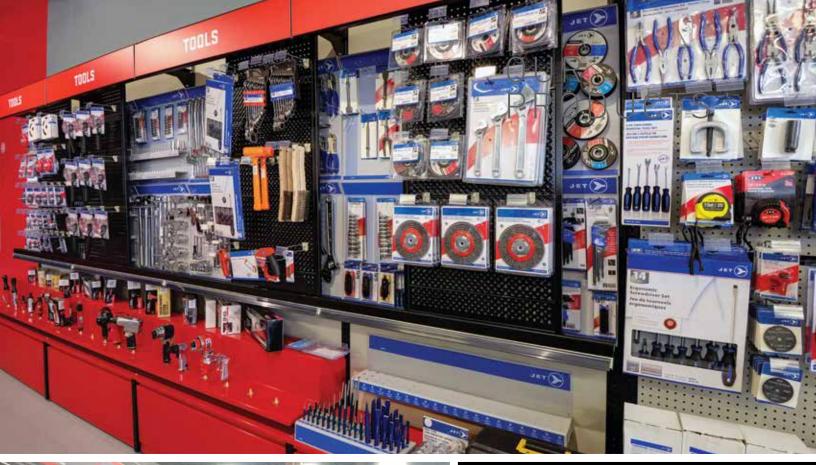

### TOOLS

Our tool mural is a must for many stores. With sliding panels and drawers, it allows you to showcase taller products. Display your best tools on our podium and on the shelves at the base of the mural.