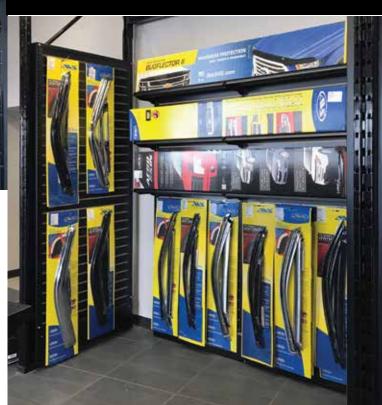

### TOOLS

Our tool mural is a must for many stores. With sliding panels and drawers, it allows you to showcase taller products. Display your best tools on our podium and on the shelves at the base of the mural.