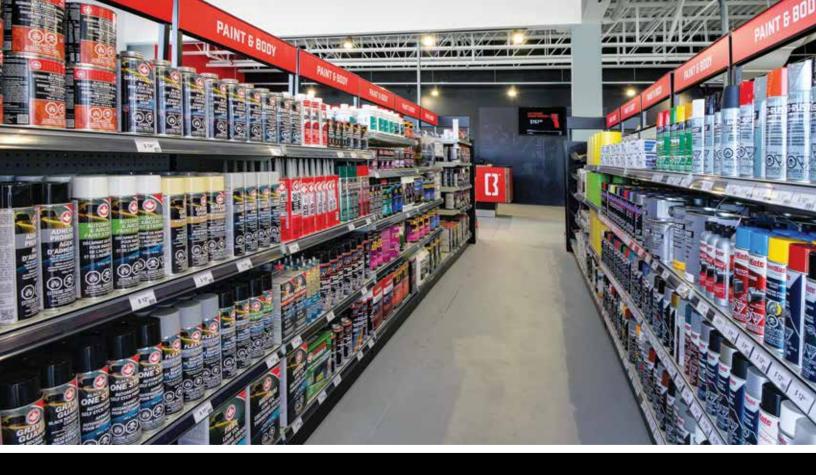

#### COMMERCIAL SHELVES

Our commercial shelves are fully modular so you can easily reconfigure your aisles and displays. Their versatility and sturdiness make them perfect for the automotive industry.

#### TECHNICAL SPECIFICATIONS

Post height: 36 to 144 in. (in increments of 6 in.)

Base shelf: 8 to 36 in. deep (in increments of 2 in.)

Shelf width: 24 to 48 in. (in increments of 6 in.)

Available back types: masonite (plain, pegboard), steel (plain, pegboard), slatwall (with or without aluminum inserts)