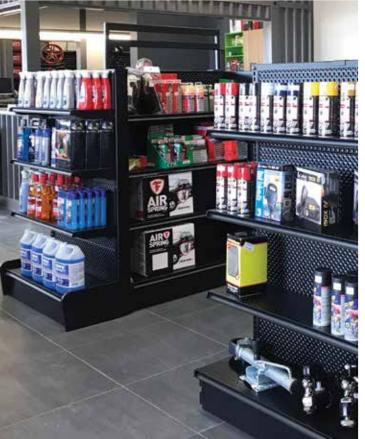

#### COMMERCIAL SHELVES

Our commercial shelves are fully modular so you can easily reconfigure your aisles and displays. Their versatility and sturdiness make them perfect for the automotive industry.

#### TECHNICAL SPECIFICATIONS

Post height: 36 to 144 in. (in increments of 6 in.)

Base shelf: 8 to 36 in. deep (in increments of 2 in.)

Shelf width: 24 to 48 in. (in increments of 6 in.)

Available back types: masonite (plain, pegboard), steel (plain, pegboard), slatwall (with or without aluminum inserts)