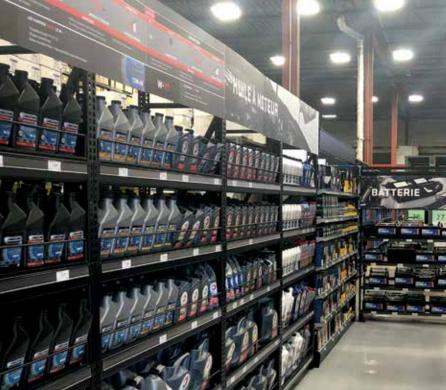

#### COMMERCIAL SHELVES

Our commercial shelves are fully modular so you can easily reconfigure your aisles and displays. Their versatility and sturdiness make them perfect for the automotive industry.

#### TECHNICAL SPECIFICATIONS

Post height: 36 to 144 in. (in increments of 6 in.)

Base shelf: 8 to 36 in. deep (in increments of 2 in.)

Shelf width: 24 to 48 in. (in increments of 6 in.)

Available back types: masonite (plain, pegboard), steel (plain, pegboard), slatwall (with or without aluminum inserts)