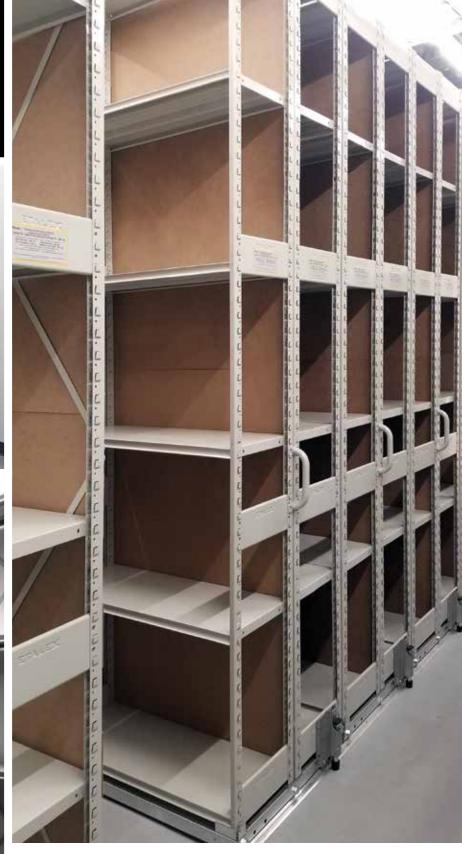

### BACK ROOM

Our Railflex shelving is the perfect solution for your back rooms. These shelves can be stationary or mobile, helping to optimize your storage space.