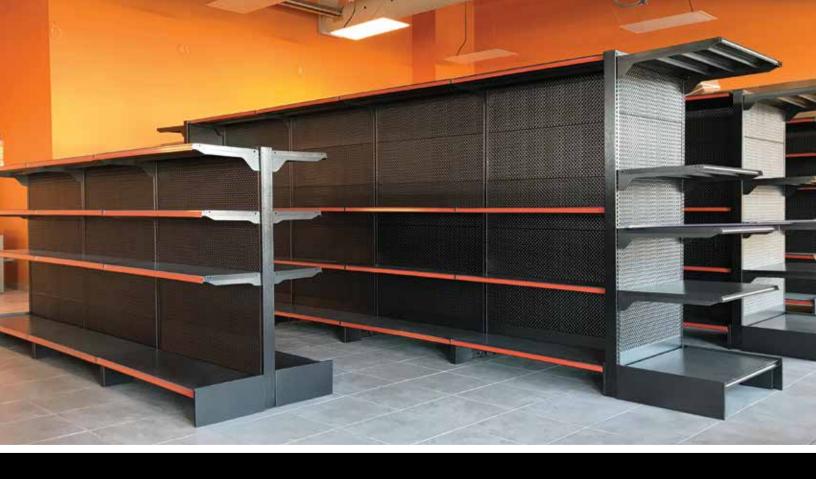

#### COMMERCIAL SHELVES

Our commercial shelves are fully modular so you can easily reconfigure your aisles and displays. Their versatility and sturdiness make them perfect for the retail industry.

#### TECHNICAL SPECIFICATIONS

Post height: 36 to 144 in. (in increments of 6 in.)

Base shelf: 8 to 36 in. deep (in increments of 2 in.)

Shelf width: 24 to 48 in. (in increments of 6 in.)

Available back types: masonite Iplain, pegboard), steel (plain, pegboard), slatwall (with or without aluminum inserts)