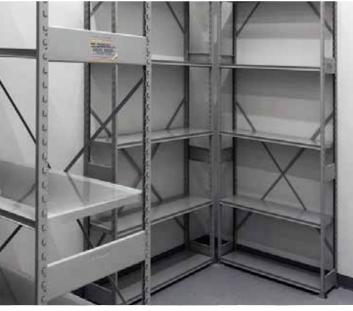

#### COMMERCIAL SHELVES

Our commercial shelves are fully modular so you can easily reconfigure your aisles and displays. Their versatility and sturdiness make them perfect for the retail industry.

#### TECHNICAL SPECIFICATIONS

Post height: 36 to 144 in. (in increments of 6 in.)

Base shelf: 8 to 36 in. deep (in increments of 2 in.)

Shelf width: 24 to 48 in. (in increments of 6 in.)

Available back types: masonite Iplain, pegboard), steel (plain, pegboard), slatwall (with or without aluminum inserts)