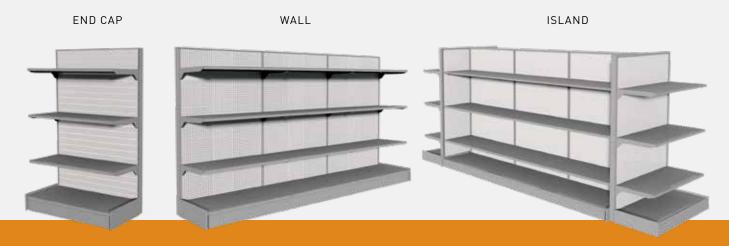

#### COMMERCIAL SHELVES

Our commercial shelves are fully modular so you can easily reconfigure your aisles and displays. Their versatility and sturdiness make them perfect for the retail industry.

#### TECHNICAL SPECIFICATIONS

Post height: 36 to 144 in. (in increments of 6 in.)

Base shelf: 8 to 36 in. deep (in increments of 2 in.)

Shelf width: 24 to 48 in. (in increments of 6 in.)

Available back types: masonite Iplain, pegboard), steel (plain, pegboard), slatwall (with or without aluminum inserts)