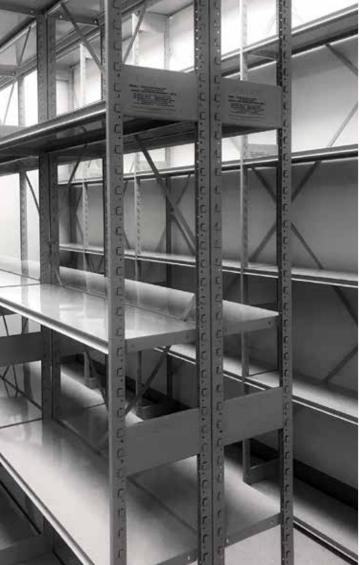

### BACK ROOM

Our Railflex shelving is the perfect solution for your back rooms. These shelves can be stationary or mobile, helping to optimize your storage space.