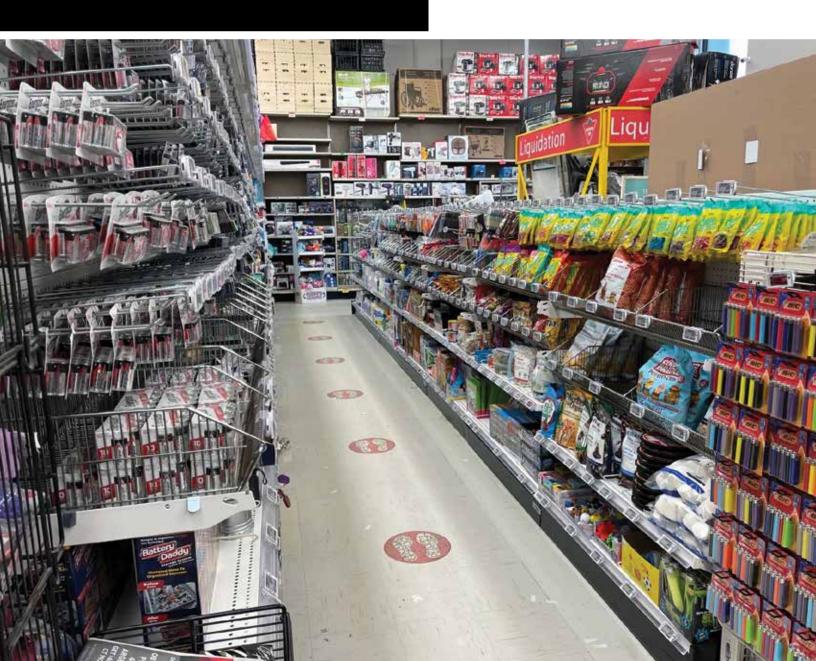

#### COMMERCIAL SHELVES

Our commercial shelves are fully modular so you can easily reconfigure your aisles and displays. Their versatility and sturdiness make them perfect for the retail industry.

#### TECHNICAL SPECIFICATIONS

Post height: 36 to 144 in. (in increments of 6 in.)

Base shelf: 8 to 36 in. deep (in increments of 2 in.)

Shelf width: 24 to 48 in. (in increments of 6 in.)

Available back types: masonite Iplain, pegboard), steel (plain, pegboard), slatwall (with or without aluminum inserts)