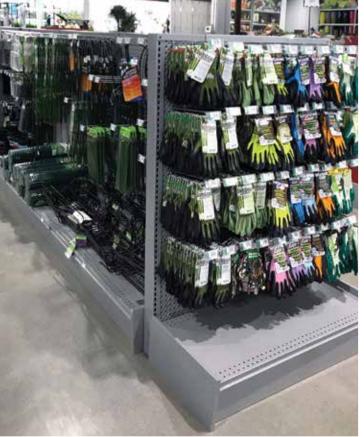

#### COMMERCIAL SHELVES

Our commercial shelves are fully modular so you can easily reconfigure your aisles and displays. Their versatility and sturdiness make them perfect for the retail industry.

#### TECHNICAL SPECIFICATIONS

Post height: 36 to 144 in. (in increments of 6 in.)

Base shelf: 8 to 36 in. deep (in increments of 2 in.)

Shelf width: 24 to 48 in. (in increments of 6 in.)

Available back types: masonite Iplain, pegboard), steel (plain, pegboard), slatwall (with or without aluminum inserts)