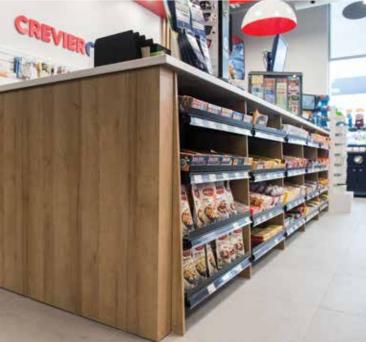

#### COMMERCIAL FIXTURES

Our commercial shelves are fully modular so you can easily reconfigure your aisles and displays. Their versatility and sturdiness make them perfect for convenience stores and service stations.

#### TECHNICAL SPECIFICATIONS

Post height: 36 to 144 in. (in increments of 6 in.)

Base shelf: 8 to 36 in. deep (in increments of 2 in.)

Shelf width: 24 to 48 in. (in increments of 6 in.)

Available backs: massonite (plain or perforated), metal (plain or perforated), slatwall (with or without aluminum inserts)