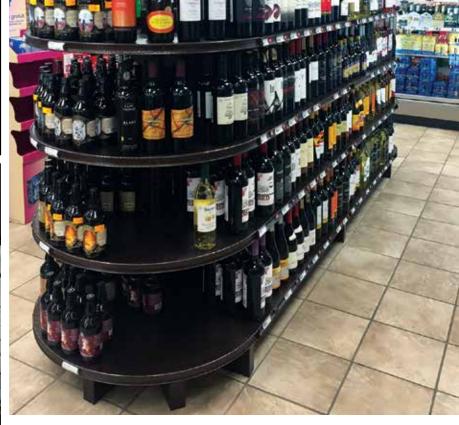

#### COMMERCIAL FIXTURES

Our commercial shelves are fully modular so you can easily reconfigure your aisles and displays. Their versatility and sturdiness make them perfect for convenience stores and service stations.

#### TECHNICAL SPECIFICATIONS

Post height: 36 to 144 in. (in increments of 6 in.)

Base shelf: 8 to 36 in. deep (in increments of 2 in.)

Shelf width: 24 to 48 in. (in increments of 6 in.)

Available backs: massonite (plain or perforated), metal (plain or perforated), slatwall (with or without aluminum inserts)