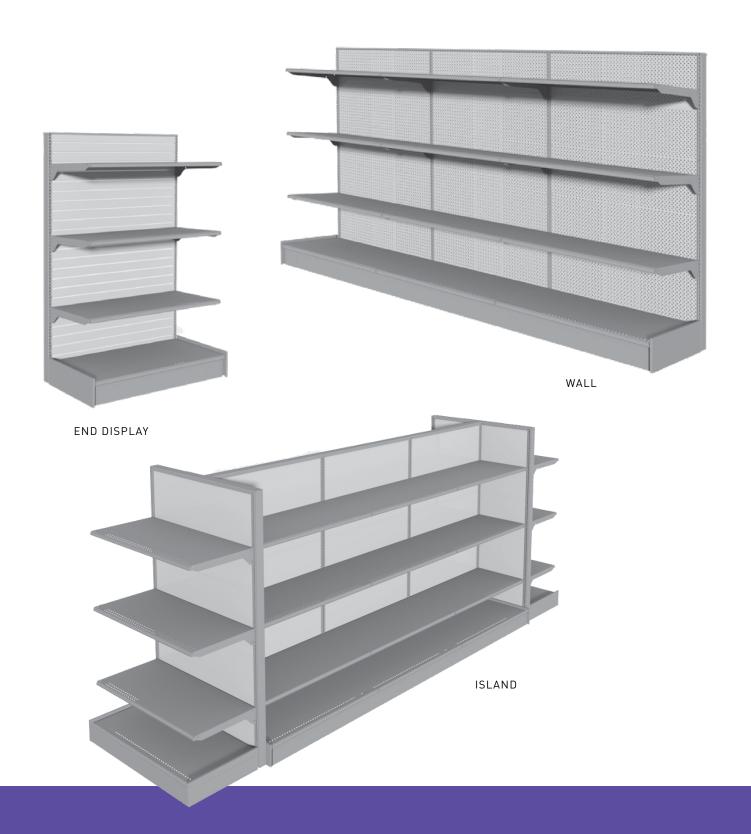

#### COMMERCIAL FIXTURES

Our commercial shelves are fully modular so you can easily reconfigure your aisles and displays. Their versatility and sturdiness make them perfect for convenience stores and service stations.

#### TECHNICAL SPECIFICATIONS

Post height: 36 to 144 in. (in increments of 6 in.)

Base shelf: 8 to 36 in. deep (in increments of 2 in.)

Shelf width: 24 to 48 in. (in increments of 6 in.)

Available backs: massonite (plain or perforated), metal (plain or perforated), slatwall (with or without aluminum inserts)