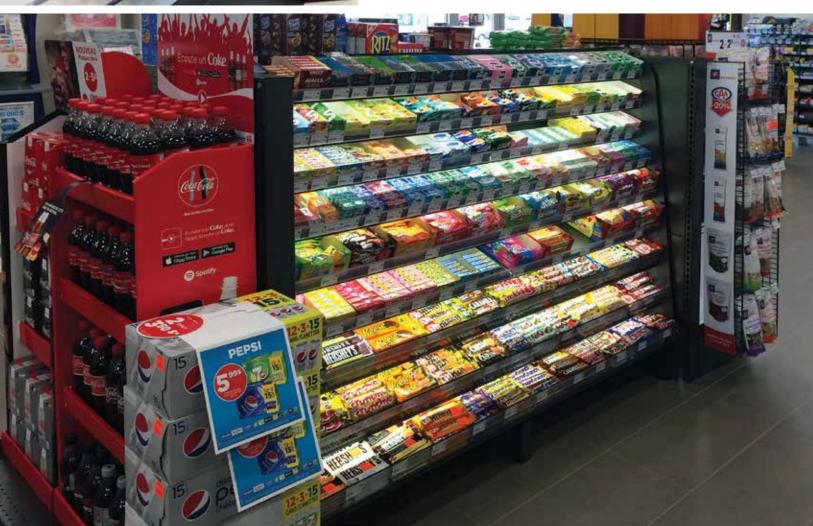

#### COMMERCIAL FIXTURES

Our commercial shelves are fully modular so you can easily reconfigure your aisles and displays. Their versatility and sturdiness make them perfect for convenience stores and service stations.

#### TECHNICAL SPECIFICATIONS

Post height: 36 to 144 in. (in increments of 6 in.)

Base shelf: 8 to 36 in. deep (in increments of 2 in.)

Shelf width: 24 to 48 in. (in increments of 6 in.)

Available backs: massonite (plain or perforated), metal (plain or perforated), slatwall (with or without aluminum inserts)