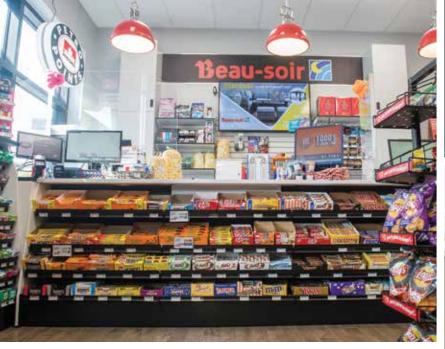

#### COMMERCIAL FIXTURES

Our commercial shelves are fully modular so you can easily reconfigure your aisles and displays. Their versatility and sturdiness make them perfect for convenience stores and service stations.

#### TECHNICAL SPECIFICATIONS

Post height: 36 to 144 in. (in increments of 6 in.)

Base shelf: 8 to 36 in. deep (in increments of 2 in.)

Shelf width: 24 to 48 in. (in increments of 6 in.)

Available backs: massonite (plain or perforated), metal (plain or perforated), slatwall (with or without aluminum inserts)