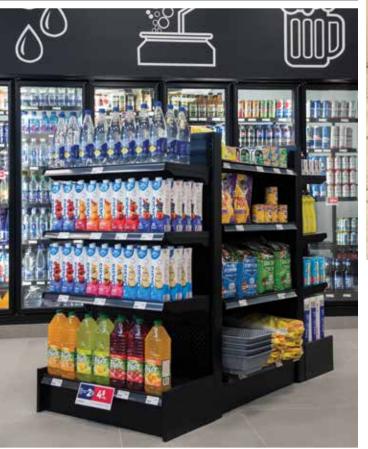

#### COMMERCIAL FIXTURES

Our commercial shelves are fully modular so you can easily reconfigure your aisles and displays. Their versatility and sturdiness make them perfect for convenience stores and service stations.

#### TECHNICAL SPECIFICATIONS

Post height: 36 to 144 in. (in increments of 6 in.)

Base shelf: 8 to 36 in. deep (in increments of 2 in.)

Shelf width: 24 to 48 in. (in increments of 6 in.)

Available backs: massonite (plain or perforated), metal (plain or perforated), slatwall (with or without aluminum inserts)