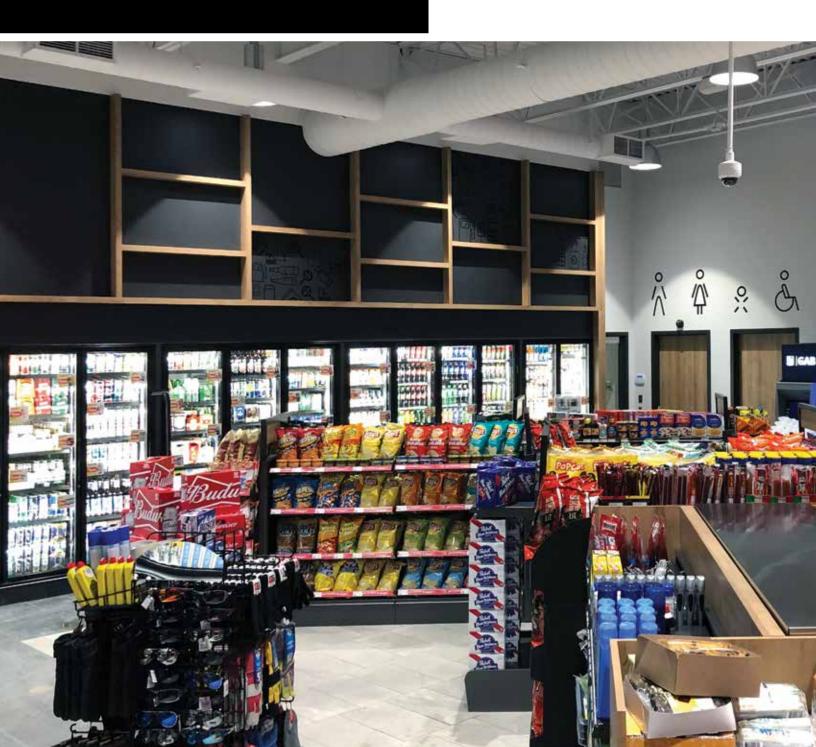

# CONVENIENCE STORE

STORE FIXTURES, SHELVING AND DISPLAYS FOR CONVENIENCE STORES AND SERVICE STATIONS

#### COMMERCIAL FIXTURES

Our commercial shelves are fully modular so you can easily reconfigure your aisles and displays. Their versatility and sturdiness make them perfect for convenience stores and service stations.

#### TECHNICAL SPECIFICATIONS

Post height: 36 to 144 in. (in increments of 6 in.)

Base shelf: 8 to 36 in. deep (in increments of 2 in.)

Shelf width: 24 to 48 in. (in increments of 6 in.)

Available backs: massonite (plain or perforated), metal (plain or perforated), slatwall (with or without aluminum inserts)