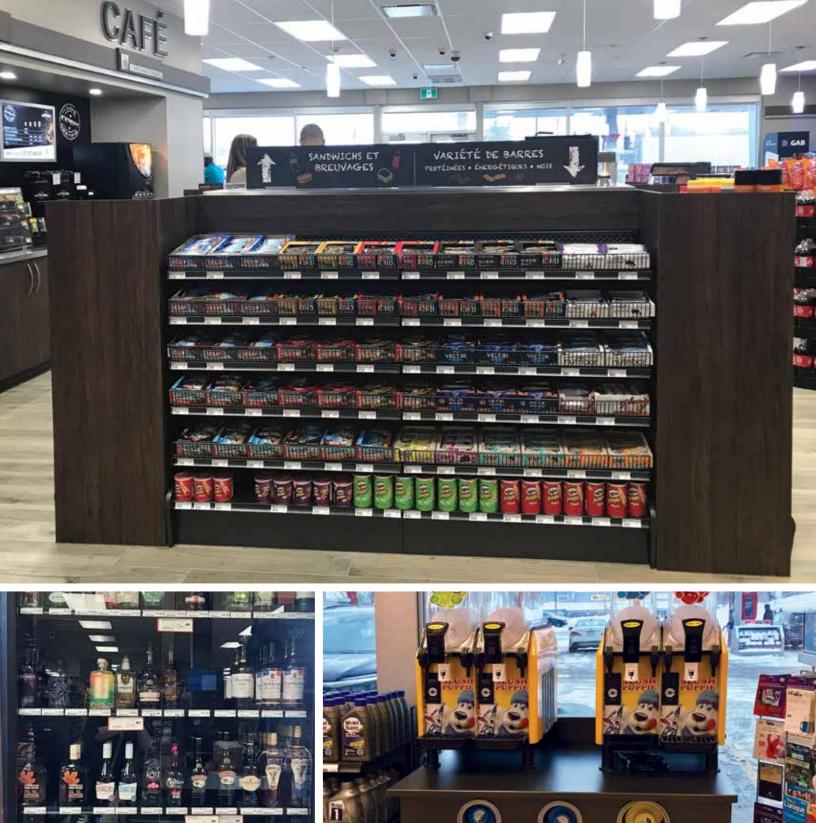

#### CIGARETTE CABINETS

We offer cigarette cabinets in various colours and sizes for your convenience stores and service stations.

#### COLD ROOMS

Cold and humid environments require specific solutions. Luckily, our cold room shelving systems are designed for optimal storage and distribution of beverages, beer, dairy products and coolers.

## OTHER PRODUCTS + ACCESSORIES

Showcase specific products with our line of custom-made designs and accessories.