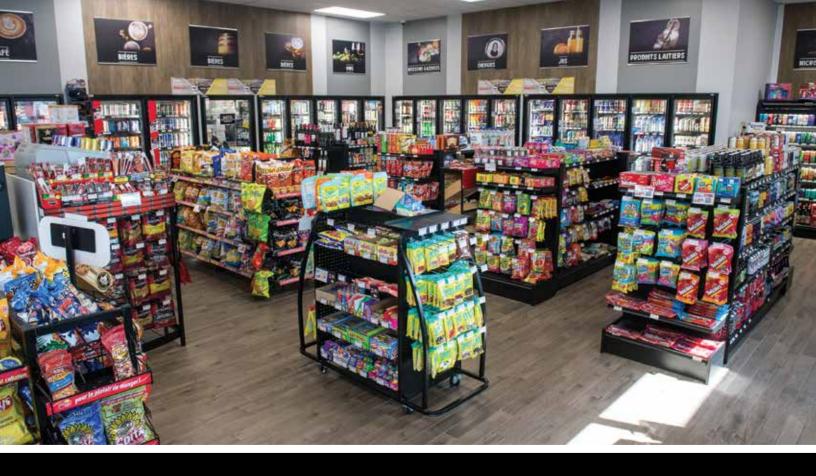

#### COMMERCIAL FIXTURES

Our commercial shelves are fully modular so you can easily reconfigure your aisles and displays. Their versatility and sturdiness make them perfect for convenience stores and service stations.

#### TECHNICAL SPECIFICATIONS

Post height: 36 to 144 in. (in increments of 6 in.)

Base shelf: 8 to 36 in. deep (in increments of 2 in.)

Shelf width: 24 to 48 in. (in increments of 6 in.)

Available backs: massonite (plain or perforated), metal (plain or perforated), slatwall (with or without aluminum inserts)