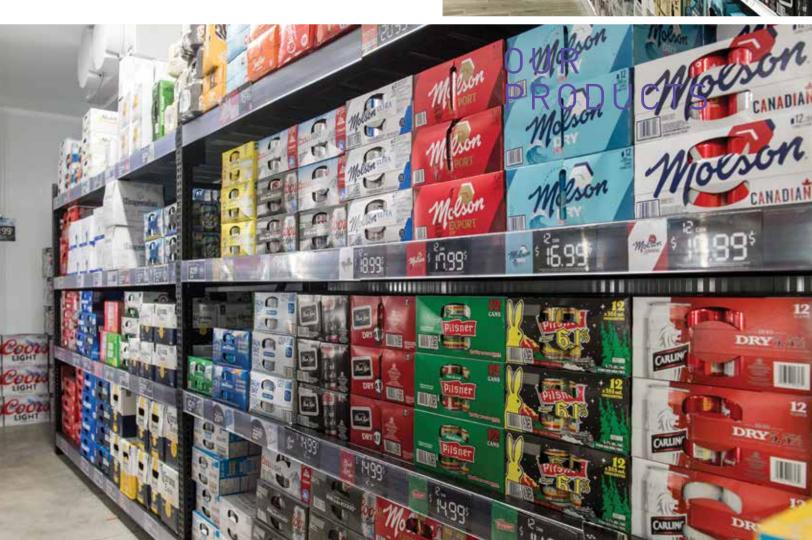

#### COLD ROOMS

Cold and humid environments require specific solutions. Luckily, our cold room shelving systems are designed for optimal storage and distribution of beverages, beer, dairy products and coolers.