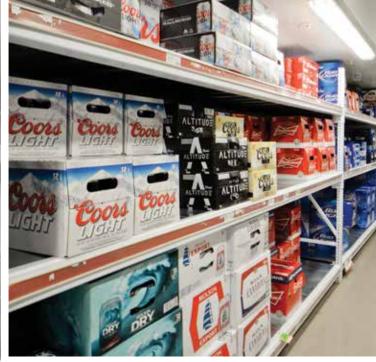

#### COMMERCIAL SHELVING

Our commercial shelving systems are fully modular, allowing you to easily reconfigure your aisles and displays. Thanks to their versatility and strength, our commercial shelving is the ultimate solution for the grocery industry.

#### **TECHNICAL SPECIFICATIONS**

Post height: 36 to 144 in. (in increments of 6 in.)

Base shelf: 8 to 36 in. deep (in increments of 2 in.)

Shelf width: 24 to 48 in. (in increments of 6 in.)

Available backs: massonite (plain or perforated), metal (plain or perforated), slatwall (with or without aluminum inserts)