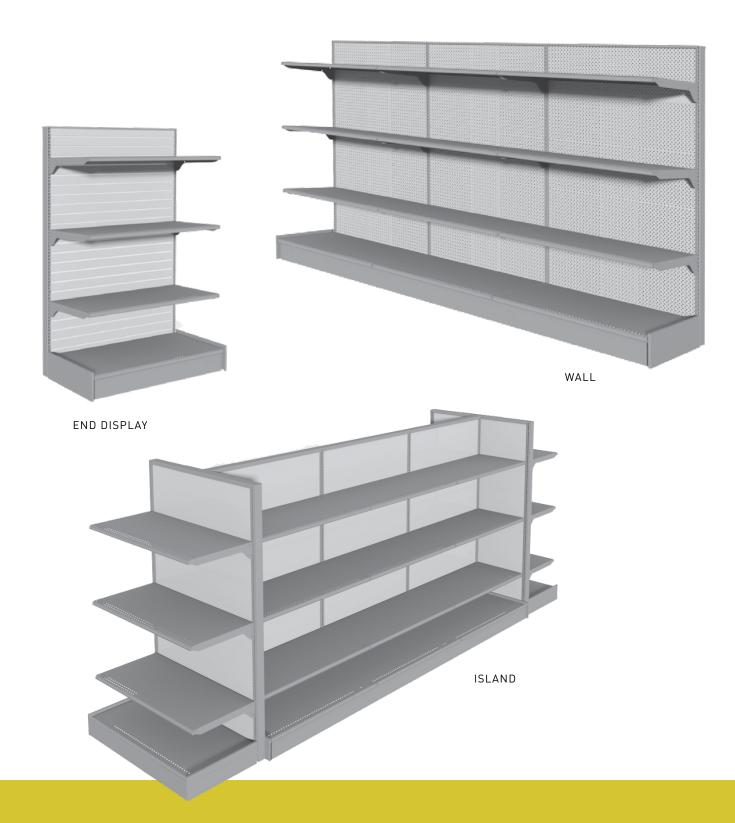

#### COMMERCIAL SHELVING

Our commercial shelving systems are fully modular, allowing you to easily reconfigure your aisles and displays. Thanks to their versatility and strength, our commercial shelving is the ultimate solution for the grocery industry.

#### **TECHNICAL SPECIFICATIONS**

Post height: 36 to 144 in. (in increments of 6 in.)

Base shelf: 8 to 36 in. deep (in increments of 2 in.)

Shelf width: 24 to 48 in. (in increments of 6 in.)

Available backs: massonite (plain or perforated), metal (plain or perforated), slatwall (with or without aluminum inserts)