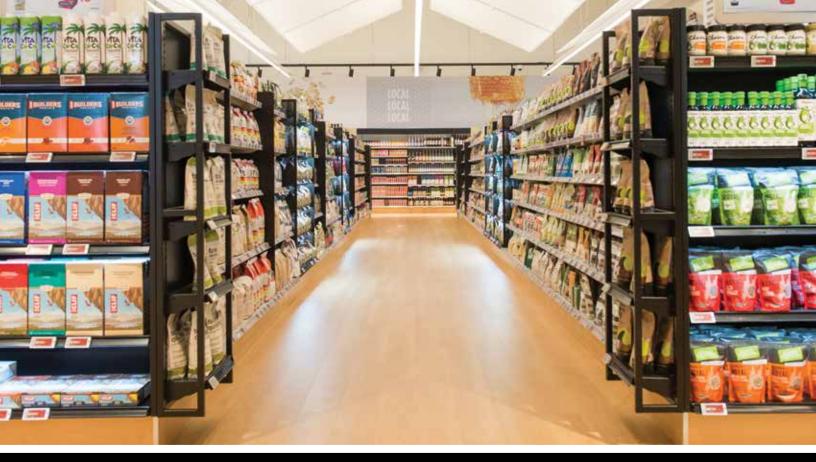

#### COMMERCIAL SHELVING

Our commercial shelving systems are fully modular, allowing you to easily reconfigure your aisles and displays. Thanks to their versatility and strength, our commercial shelving is the ultimate solution for the grocery industry.

#### **TECHNICAL SPECIFICATIONS**

Post height: 36 to 144 in. (in increments of 6 in.)

Base shelf: 8 to 36 in. deep (in increments of 2 in.)

Shelf width: 24 to 48 in. (in increments of 6 in.)

Available backs: massonite (plain or perforated), metal (plain or perforated), slatwall (with or without aluminum inserts)