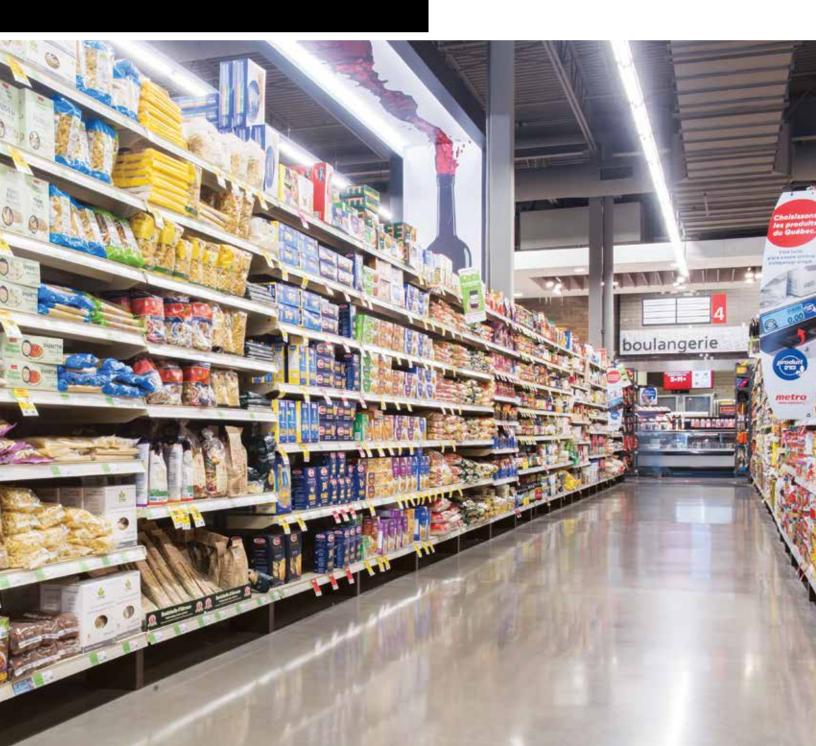

#### COMMERCIAL SHELVING

Our commercial shelving systems are fully modular, allowing you to easily reconfigure your aisles and displays. Thanks to their versatility and strength, our commercial shelving is the ultimate solution for the grocery industry.

#### **TECHNICAL SPECIFICATIONS**

Post height: 36 to 144 in. (in increments of 6 in.)

Base shelf: 8 to 36 in. deep (in increments of 2 in.)

Shelf width: 24 to 48 in. (in increments of 6 in.)

Available backs: massonite (plain or perforated), metal (plain or perforated), slatwall (with or without aluminum inserts)