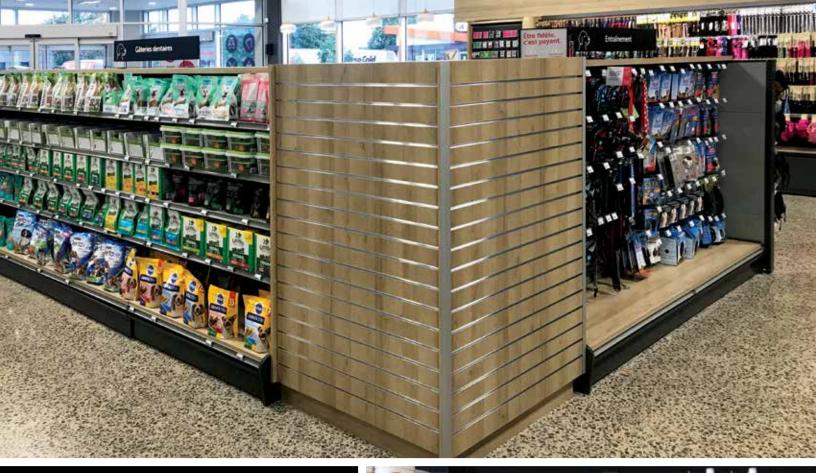

### COMMERCIAL SHELVES

Our commercial shelves and fixtures are fully modular so you can easily reconfigure your aisles and displays to optimise your store space and trafic flow. Our wide range of products, from counters, to displays, millwork and fixtures, make them the perfect solution for the pet shop and pet supply store market.

#### **TECHNICAL SPECIFICATIONS**

Post height: 36 to 144 in. (in increments of 6 in.)

Base shelf: 8 to 36 in. deep (in increments of 2 in.)

Shelf width: 24 to 48 in. (in increments of 6 in.)

Available backs: massonite (plain or perforated), metal (plain or perforated), slatwall (with or without aluminum inserts)