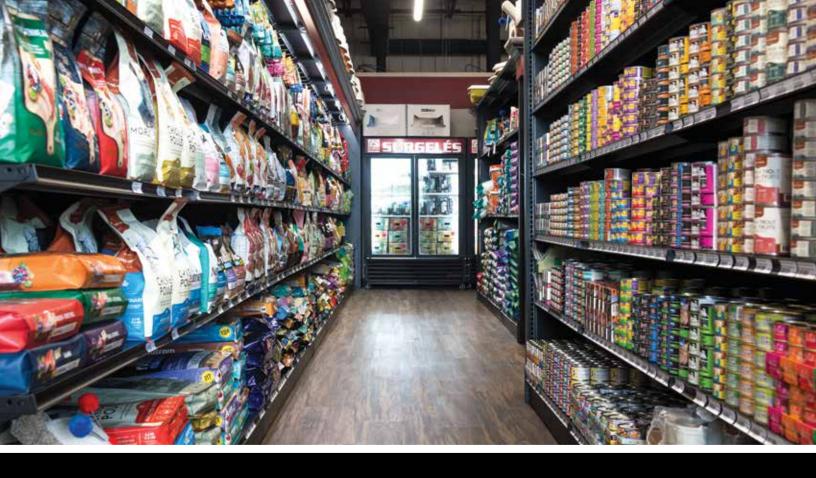

### COMMERCIAL SHELVES

Our commercial shelves and fixtures are fully modular so you can easily reconfigure your aisles and displays to optimise your store space and trafic flow. Our wide range of products, from counters, to displays, millwork and fixtures, make them the perfect solution for the pet shop and pet supply store market.

#### **TECHNICAL SPECIFICATIONS**

Post height: 36 to 144 in. (in increments of 6 in.)

Base shelf: 8 to 36 in. deep (in increments of 2 in.)

Shelf width: 24 to 48 in. (in increments of 6 in.)

Available backs: massonite (plain or perforated), metal (plain or perforated), slatwall (with or without aluminum inserts)