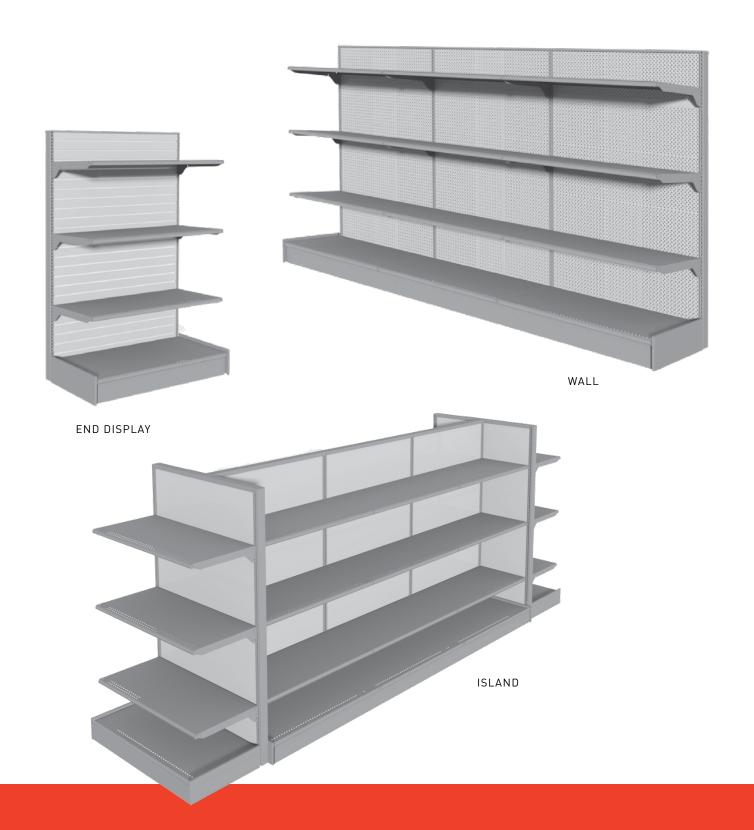

### COMMERCIAL SHELVES

Our commercial shelves and fixtures are fully modular so you can easily reconfigure your aisles and displays to optimise your store space and trafic flow. Our wide range of products, from counters, to displays, millwork and fixtures, make them the perfect solution for the pet shop and pet supply store market.

#### **TECHNICAL SPECIFICATIONS**

Post height: 36 to 144 in. (in increments of 6 in.)

Base shelf: 8 to 36 in. deep (in increments of 2 in.)

Shelf width: 24 to 48 in. (in increments of 6 in.)

Available backs: massonite (plain or perforated), metal (plain or perforated), slatwall (with or without aluminum inserts)