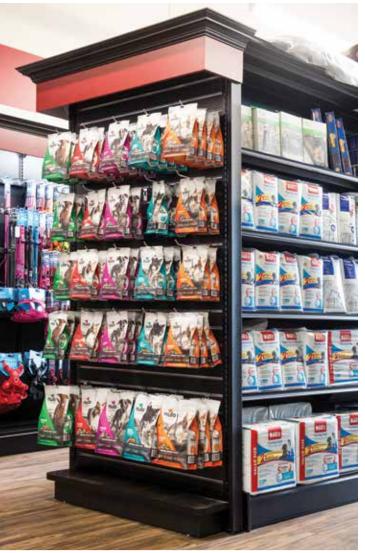

### COMMERCIAL SHELVES

Our commercial shelves and fixtures are fully modular so you can easily reconfigure your aisles and displays to optimise your store space and trafic flow. Our wide range of products, from counters, to displays, millwork and fixtures, make them the perfect solution for the pet shop and pet supply store market.

#### **TECHNICAL SPECIFICATIONS**

Post height: 36 to 144 in. (in increments of 6 in.)

Base shelf: 8 to 36 in. deep (in increments of 2 in.)

Shelf width: 24 to 48 in. (in increments of 6 in.)

Available backs: massonite (plain or perforated), metal (plain or perforated), slatwall (with or without aluminum inserts)