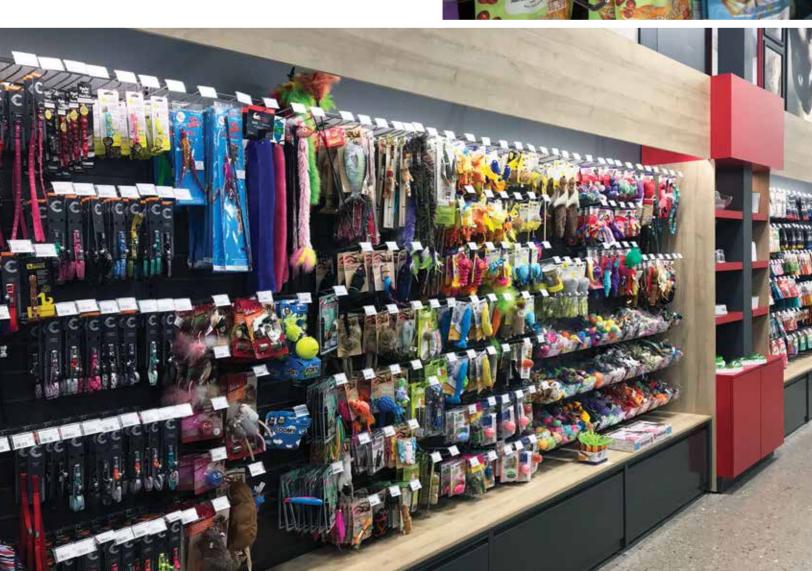

### COMMERCIAL SHELVES

Our commercial shelves and fixtures are fully modular so you can easily reconfigure your aisles and displays to optimise your store space and trafic flow. Our wide range of products, from counters, to displays, millwork and fixtures, make them the perfect solution for the pet shop and pet supply store market.

#### **TECHNICAL SPECIFICATIONS**

Post height: 36 to 144 in. (in increments of 6 in.)

Base shelf: 8 to 36 in. deep (in increments of 2 in.)

Shelf width: 24 to 48 in. (in increments of 6 in.)

Available backs: massonite (plain or perforated), metal (plain or perforated), slatwall (with or without aluminum inserts)