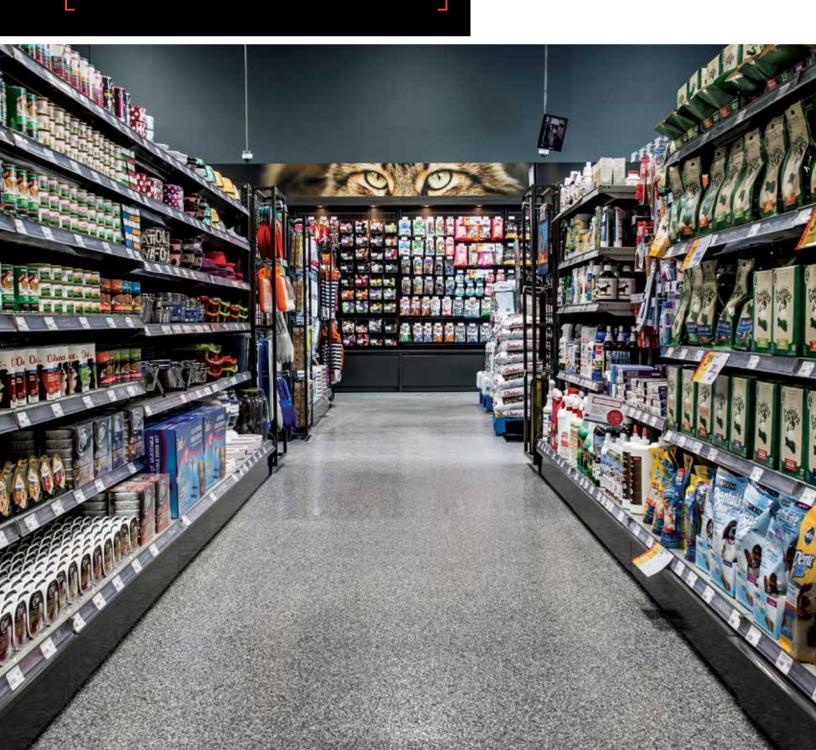

### COMMERCIAL SHELVES

Our commercial shelves and fixtures are fully modular so you can easily reconfigure your aisles and displays to optimise your store space and trafic flow. Our wide range of products, from counters, to displays, millwork and fixtures, make them the perfect solution for the pet shop and pet supply store market.

#### **TECHNICAL SPECIFICATIONS**

Post height: 36 to 144 in. (in increments of 6 in.)

Base shelf: 8 to 36 in. deep (in increments of 2 in.)

Shelf width: 24 to 48 in. (in increments of 6 in.)

Available backs: massonite (plain or perforated), metal (plain or perforated), slatwall (with or without aluminum inserts)