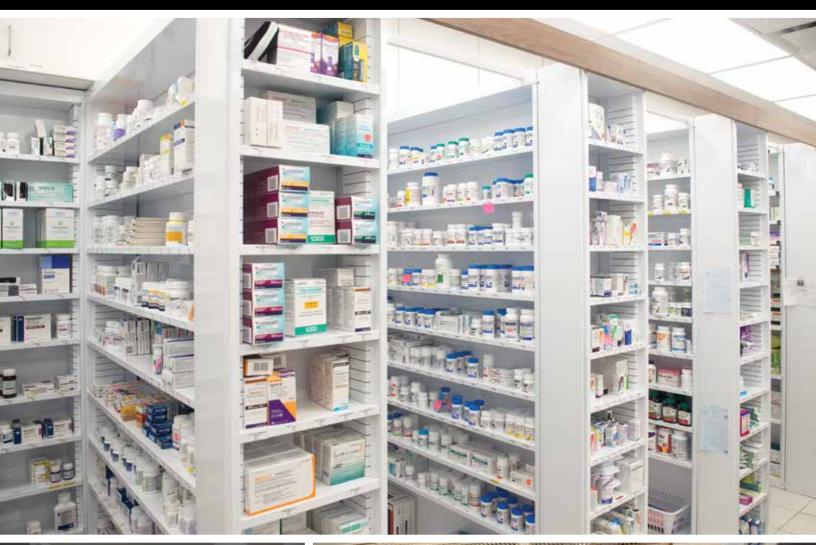

## LABORATORY SHELVES

Our Rx bay shelves are designed for maximum medication storage while giving you a lot of room to work.

Store your prescription medication securely in our Narco cabinets.