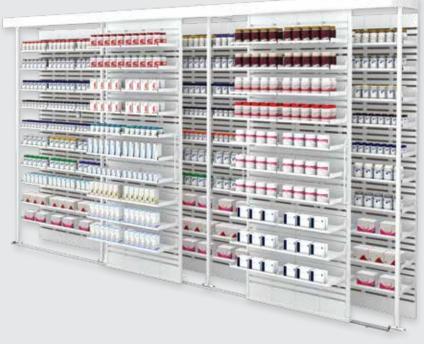

#### WALL WITH SLIDING PANELS

The sliding panels allow you to double your storage space.

| AVAILABLE DIMENSIONS (IN) |     |     |     |     | 1)  | AVAILABLE PANELS (IN) |    |    |
|---------------------------|-----|-----|-----|-----|-----|-----------------------|----|----|
| 96                        | 120 | 144 | 168 | 192 | 216 | 240                   | 32 | 48 |