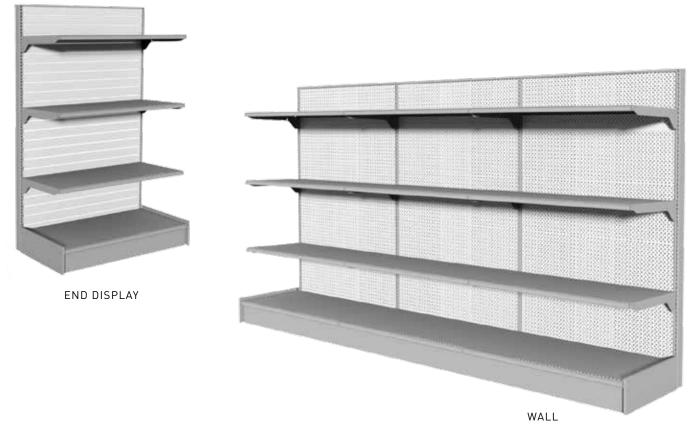

### WALL WITH FIXED PANELS

#### ISLAND

The island design allows for a freestanding configuration of the RxLab.

#### AVAILABLE DIMENSIONS (IN)

| Length: | 16 | 24 | 32 | 40 | 48 |  |
|---------|----|----|----|----|----|--|
| Height: |    |    | 84 |    |    |  |