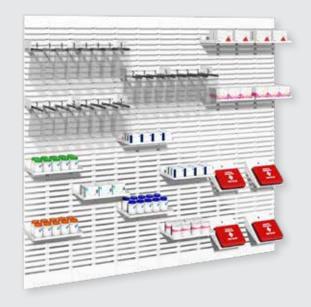

### WALL WITH FIXED PANELS

#### **AVAILABLE DIMENSIONS (IN)**

Length: 16 24 32 40 48

Height: 84