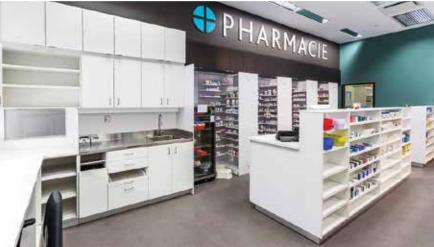

## OUR COUNTERS AND LABORATORIES

Our counters and laboratory shelving can be configured in nearly countless ways. Our custom-made solutions will help you create a welcoming space for your clients, and a practical and user-friendly work area for your lab employees and pharmacists. Whether glass, melamine or a mix of both, your prescription spaces and cash and photo counters will look more inviting than ever.