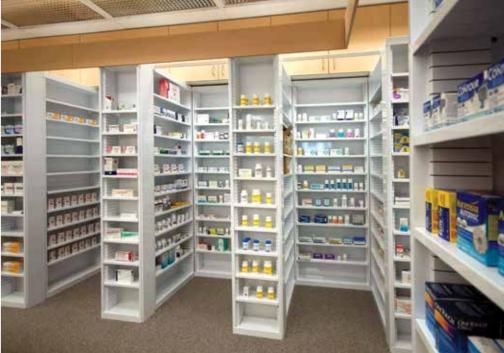

## OUR RXLab SYSTEM

Our RxLab system is specifically designed for pharmacy laboratories. The RxLab maximizes your space for ergonomic and practical work areas.

#### ISLAND

The island design allows for a freestanding configuration of the RxLab.