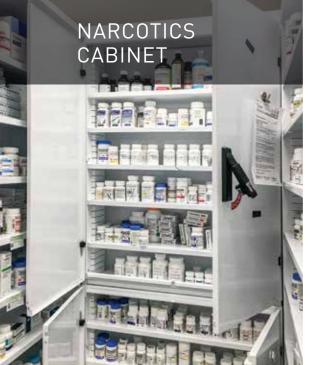

## LABORATORY SHELVES

Our Rx bay shelves are designed for maximum medication storage while giving you a lot of room to work.

Store your prescription medication securely in our Narco cabinets.