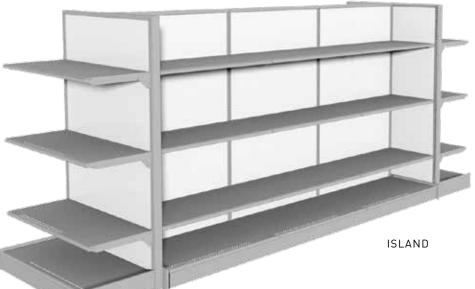

#### ISLAND

The island design allows for a freestanding configuration of the RxLab.

#### AVAILABLE DIMENSIONS (IN)

| Length: | 16 | 24 | 32 | 40 | 48 |  |
|---------|----|----|----|----|----|--|
| Height: |    |    | 84 |    |    |  |