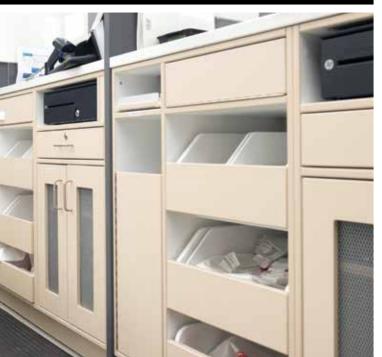

## OUR RXLab SYSTEM

Our RxLab system is specifically designed for pharmacy laboratories. The RxLab maximizes your space for ergonomic and practical work areas.

## LABORATORY SHELVES

Our Rx bay shelves are designed for maximum medication storage while giving you a lot of room to work.

Store your prescription medication securely in our Narco cabinets.