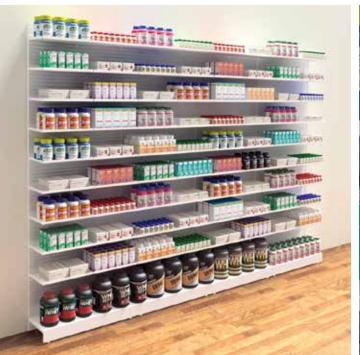

#### RETAIL SHELVES

Our retail shelves are fully modular so you can easily reconfigure your aisles and displays. Their versatility and sturdiness make them perfect for pharmacies.