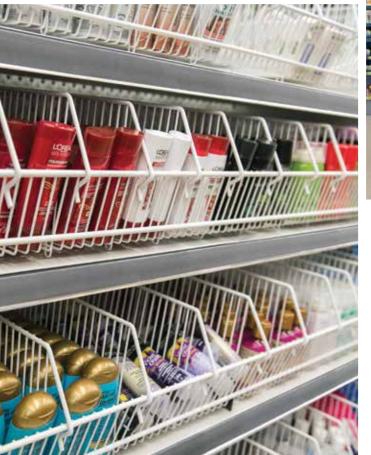

#### RETAIL SHELVES

Our retail shelves are fully modular so you can easily reconfigure your aisles and displays. Their versatility and sturdiness make them perfect for pharmacies.

#### **TECHNICAL SPECIFICATIONS**

Post height: 36 to 140 in. (in increments of 6 in.)

Base shelf: 8 to 36 in. deep (in increments of 2 in.)

Shelf width: 24 to 48 in. (in increments of 6 in.)

Available back types: masonite (plain, pegboard), steel (plain, pegboard), slatwall (with or without aluminum inserts)