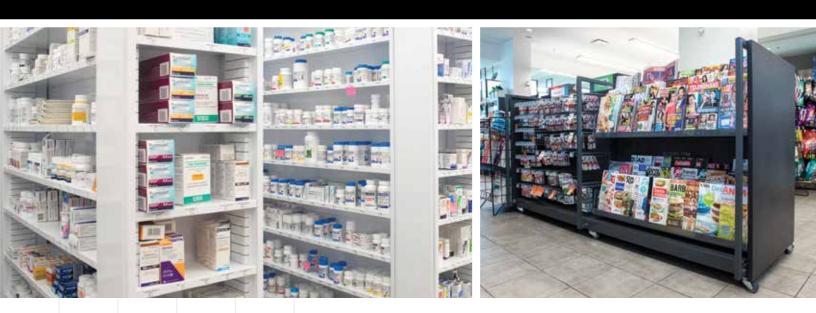

## LABORATORY SHELVES

Our Rx bay shelves are designed for maximum medication storage while giving you a lot of room to work.

Store your prescription medication securely in our Narco cabinets.

# OUR SPECIAL PRODUCTS

From special counters to magazine racks and waiting areas, we have an array of products designed specifically for pharmacies.