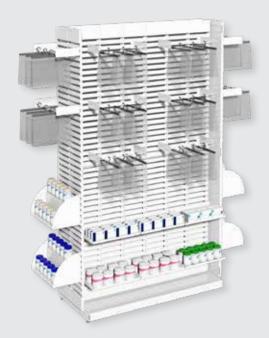

### OPTIWALL

With its 16-inch shelves, the Optiwall allows you to increase your storage space by 30%.