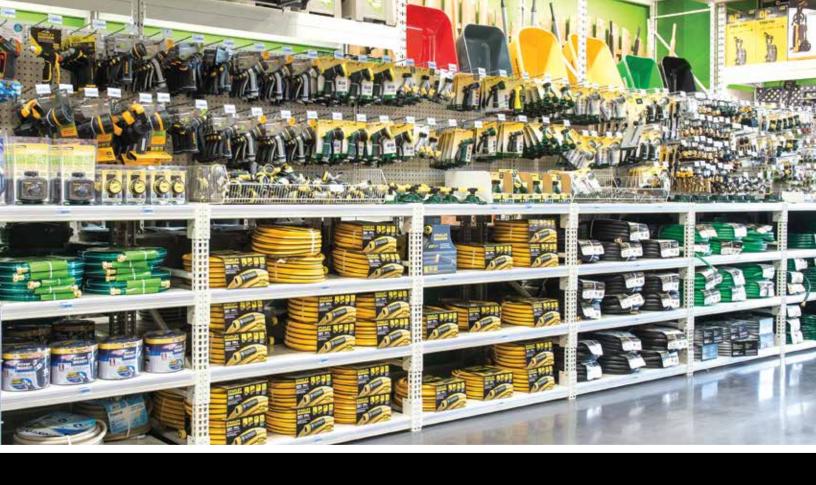

#### COMMERCIAL SHELVING

Our solutions are tailored to the specific needs of hardware and home renovation stores. Whether you are in search of sturdy shelves, racks, displays or custom-made products, our product line offers the strength, durability and versatility you need.

#### TECHNICAL SPECIFICATIONS

Post height: 36 to 144 in. (in increments of 6 in.)

Base shelf: 8 to 36 in. deep (in increments of 2 in.)

Shelf width: 24 to 48 in. (in increments of 6 in.)

Available backs: massonite (plain or perforated), metal (plain or perforated), slatwall (with or without aluminum inserts)