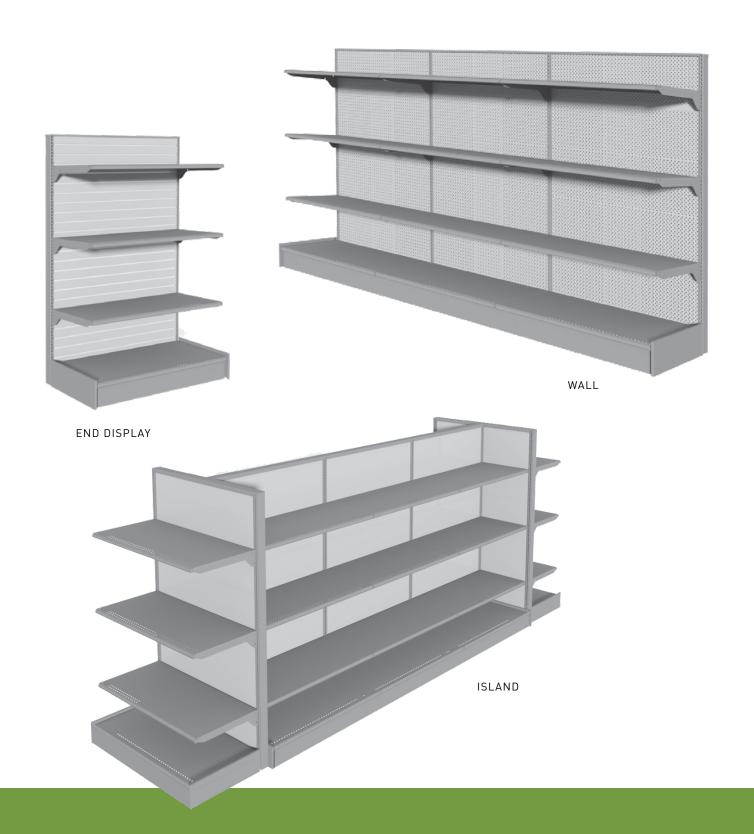

#### COMMERCIAL SHELVING

Our solutions are tailored to the specific needs of hardware and home renovation stores. Whether you are in search of sturdy shelves, racks, displays or custom-made products, our product line offers the strength, durability and versatility you need.

#### TECHNICAL SPECIFICATIONS

Post height: 36 to 144 in. (in increments of 6 in.)

Base shelf: 8 to 36 in. deep (in increments of 2 in.)

Shelf width: 24 to 48 in. (in increments of 6 in.)

Available backs: massonite (plain or perforated), metal (plain or perforated), slatwall (with or without aluminum inserts)