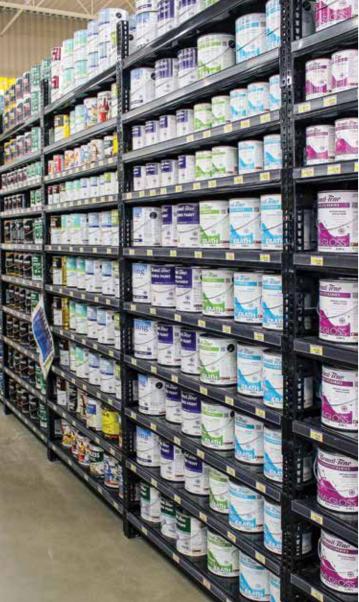

#### COMMERCIAL SHELVING

Our solutions are tailored to the specific needs of hardware and home renovation stores. Whether you are in search of sturdy shelves, racks, displays or custom-made products, our product line offers the strength, durability and versatility you need.

#### TECHNICAL SPECIFICATIONS

Post height: 36 to 144 in. (in increments of 6 in.)

Base shelf: 8 to 36 in. deep (in increments of 2 in.)

Shelf width: 24 to 48 in. (in increments of 6 in.)

Available backs: massonite (plain or perforated), metal (plain or perforated), slatwall (with or without aluminum inserts)