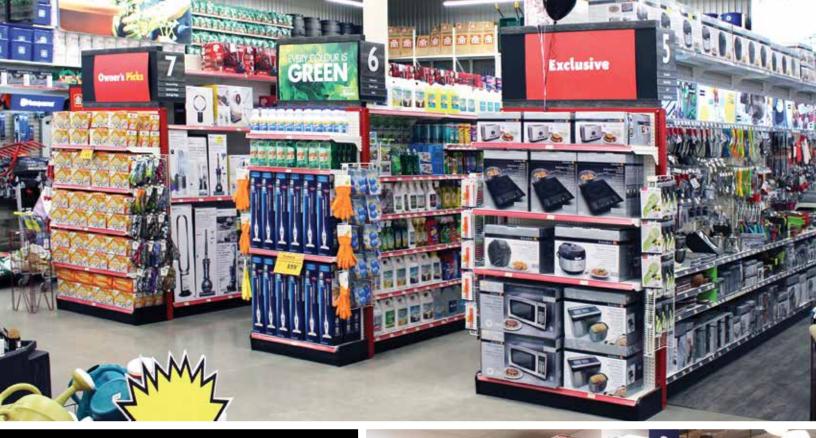

#### COMMERCIAL SHELVING

Our solutions are tailored to the specific needs of hardware and home renovation stores. Whether you are in search of sturdy shelves, racks, displays or custom-made products, our product line offers the strength, durability and versatility you need.

#### TECHNICAL SPECIFICATIONS

Post height: 36 to 144 in. (in increments of 6 in.)

Base shelf: 8 to 36 in. deep (in increments of 2 in.)

Shelf width: 24 to 48 in. (in increments of 6 in.)

Available backs: massonite (plain or perforated), metal (plain or perforated), slatwall (with or without aluminum inserts)