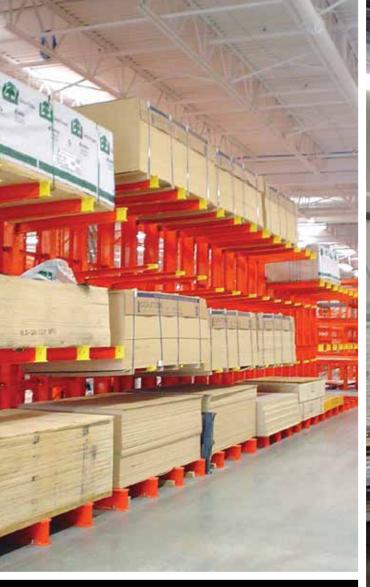

## CONVENTIONAL RACKING

Our conventional pallet racking is perfectly adapted to the needs of the home renovation retail market. Whether you need to store heavy products like paint or longer ones like shovels or rakes, our pallet racking fits the bill. Can't find what you're looking for? Why not opt for a custom design?

#### STRONG AND DURABLE

Lumber yards are high-traffic outdoor areas where products are heavy and bulky and the risk of impact is high. Our highly resistant lumber yard product line is designed to withstand these extreme conditions and more.