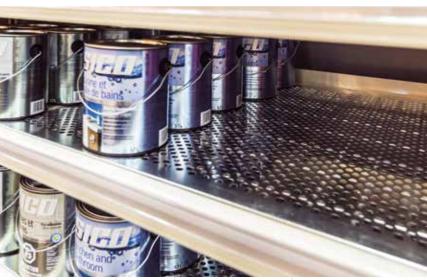

## CONVENTIONAL RACKING

Our conventional pallet racking is perfectly adapted to the needs of the home renovation retail market. Whether you need to store heavy products like paint or longer ones like shovels or rakes, our pallet racking fits the bill. Can't find what you're looking for? Why not opt for a custom design?

#### STRONG AND DURABLE

Lumber yards are high-traffic outdoor areas where products are heavy and bulky and the risk of impact is high. Our highly resistant lumber yard product line is designed to withstand these extreme conditions and more.